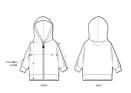

### The babies' zip-thru hoodie

Medium Fit

- Set-in sleeve
- Lined hood in single jersey
- Single jersey tape at inside back neck and at inside of zipper
- Nylon coil reversed zip at centre front
- Top zip guard and full placket finish at centre front
- Self fabric half moon at back neck
- 1x1 rib at sleeve hem and bottom hem

# STANLEY/STELLA

| SIZES           | 6-12 M/68-80CM | 12-18 M/80-86CM | 18-24 M/86-92CM | 24-36 M/92-98CM |
|-----------------|----------------|-----------------|-----------------|-----------------|
| A Half Chest    | 28.5           | 30              | 31.5            | 32.5            |
| B Body Length   | 30.5           | 32              | 34              | 36.5            |
| C Sleeve Length | 23             | 24              | 26              | 28.5            |