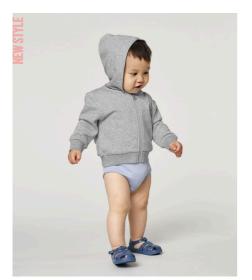

## BABY ZIP-THRU SWEATSHIRTS

## STSB105-BABY CONNECTOR

### The babies' zip-thru hoodie

Medium Fit

- Set-in sleeve
- Lined hood in single jersey
- Single jersey tape at inside back neck and at inside of zipper
- Nylon coil reversed zip at centre front
- Top zip guard and full placket finish at centre front
- Self fabric half moon at back neck
- 1x1 rib at sleeve hem and bottom hem