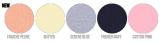

### WHITES

#### ESSENTIAL HEATHERS

Combo options

Shell : French Terry , 85% Cotton - Organic Ring Spun Combed , 15% Polyester - Recycled , Fabric washed , Light sueded , 280 GSM