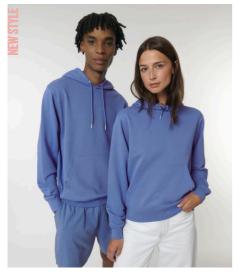

### UNISEX HOODIE SWEATSHIRTS

# STSUOII-ARCHER

# The unisex medium fit hoodie sweatshirt

### Medium Fit

- Set-in sleeve
- Double layered hood in self fabric
- Round drawcords in matching body colour with closed metal tipping
- Metal evelets
- Inside herringbone back neck tape
- Self fabric half moon at back neck
- 1x1 rib at sleeve hem and bottom hem
- $\bullet\,$  Armhole, sleeve hem and bottom hem with twin needle topstitch
- Kangaroo pocket at front