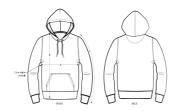

### Medium Fit

- Set-in sleeve
- Double layered hood in self fabric
- Round drawcords in matching body colour with closed metal tipping
- Metal evelets
- Inside herringbone back neck tape
- Self fabric half moon at back neck
- 1x1 rib at sleeve hem and bottom hem
- $\bullet\,$  Armhole, sleeve hem and bottom hem with twin needle topstitch
- Kangaroo pocket at front

#### Wash Instructions

Wash similar colours together, no ironing on print, wash and iron inside out.

|   | SIZES         | XXS  | XS   | S    | М  | L    | XL | XXL  | 3XL |
|---|---------------|------|------|------|----|------|----|------|-----|
| Α | Half Chest    | 46   | 49   | 52   | 55 | 58   | 61 | 64   | 67  |
| В | Body Length   | 60.5 | 62.5 | 68   | 72 | 74   | 76 | 78   | 80  |
| С | Sleeve Length | 57   | 59   | 62.5 | 65 | 68.5 | 69 | 69.5 | 70  |