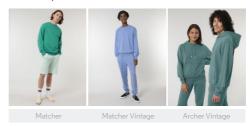

# STSUOII-ARCHER

# The unisex medium fit hoodie sweatshirt

### Medium Fit

- Set-in sleeve
- Double layered hood in self fabric
- Round drawcords in matching body colour with closed metal tipping
- Metal evelets
- Inside herringbone back neck tape
- Self fabric half moon at back neck
- 1x1 rib at sleeve hem and bottom hem
- $\bullet\,$  Armhole, sleeve hem and bottom hem with twin needle topstitch
- Kangaroo pocket at front