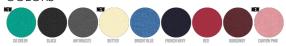

WHITES



### **COLORS**



# ESSENTIAL



UNISEX ZIP-THRU SWEATSHIRTS

## STSU820 - CONNECTOR

# The unisex zip-thru hoodie sweatshirt

#### Medium Fit

- Set-in sleeve
- Lined hood in single jersey
- Round drawcords in matching body colour with metal tipping
- Herringbone tape at inside back neck and at inside of zipper
- Metal zipper and eyelets
- Covered zipper at center front
- Self fabric half moon at back neck
- 1x1 rib at sleeve hem and bottom hem
- Flatlock topstitch on all seams
- Kangaroo pocket with flatlock topstitch

Shell: French Terry, 85% Cotton - Organic Ring Spun Combed, 15% Polyester - Recycled, Fabric washed, Light sueded, 300 GSM

#### **Printing Specifications**

For suitable print techniques, please download our printing guide

#### Certifications & memberships









### Wash Instructions