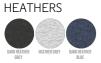

WHITES



### **COLORS**



# ESSENTIAL



UNISEX ZIP-THRU SWEATSHIRTS

## STSU820 - CONNECTOR

# The unisex zip-thru hoodie sweatshirt

#### Medium Fit

- Set-in sleeve
- Lined hood in single jersey
- Round drawcords in matching body colour with metal tipping
- Herringbone tape at inside back neck and at inside of zipper
- Metal zipper and eyelets
- Covered zipper at center front
- Self fabric half moon at back neck
- 1x1 rib at sleeve hem and bottom hem
- Flatlock topstitch on all seams
- Kangaroo pocket with flatlock topstitch

Shell: French Terry, 85% Cotton - Organic Ring Spun Combed, 15% Polyester - Recycled, Fabric washed, Light sueded, 300 GSM

#### **Printing Specifications**

For suitable print techniques, please download our printing guide

#### Certifications & memberships









### Wash Instructions

Wash similar