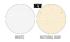

WHITES



### **COLORS**



# ESSENTIAL



UNISEX ZIP-THRU SWEATSHIRTS

## STSU820 - CONNECTOR

# The unisex zip-thru hoodie sweatshirt

#### Medium Fit

- Set-in sleeve
- Lined hood in single jersey
- Round drawcords in matching body colour with metal tipping
- Herringbone tape at inside back neck and at inside of zipper
- Metal zipper and eyelets
- Covered zipper at center front
- Self fabric half moon at back neck
- 1x1 rib at sleeve hem and bottom hem
- Flatlock topstitch on all seams
- Kangaroo pocket with flatlock topstitch

Shell: French Terry, 85% Cotton - Organic Ring Spun Combed, 15% Polyester - Recycled, Fabric washed, Light sueded, 300 GSM

#### **Printing Specifications**

For suitable print techniques, please download our printing guide

#### Certifications & memberships









###