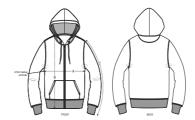

# The unisex zip-thru hoodie sweatshirt

#### Medium Fit

- Set-in sleeve
- Lined hood in single jersey
- Round drawcords in matching body colour with metal tipping
- Herringbone tape at inside back neck and at inside of zipper
- Metal zipper and eyelets
- Covered zipper at center front
- Self fabric half moon at back neck
- 1x1 rib at sleeve hem and bottom hem
- Flatlock topstitch on all seams
- Kangaroo pocket with flatlock topstitch