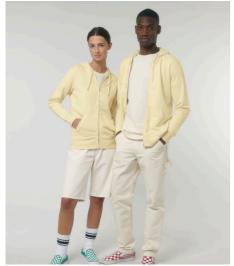

# ESSENTIAL

UNISEX ZIP-THRU SWEATSHIRTS

## STSU820 - CONNECTOR

# The unisex zip-thru hoodie sweatshirt

#### Medium Fit

- Set-in sleeve
- Lined hood in single jersey
- Round drawcords in matching body colour with metal tipping
- Herringbone tape at inside back neck and at inside of zipper
- Metal zipper and eyelets
- Covered zipper at center front
- Self fabric half moon at back neck
- 1x1 rib at sleeve hem and bottom hem
- Flatlock topstitch on all seams
- Kangaroo pocket with flatlock topstitch